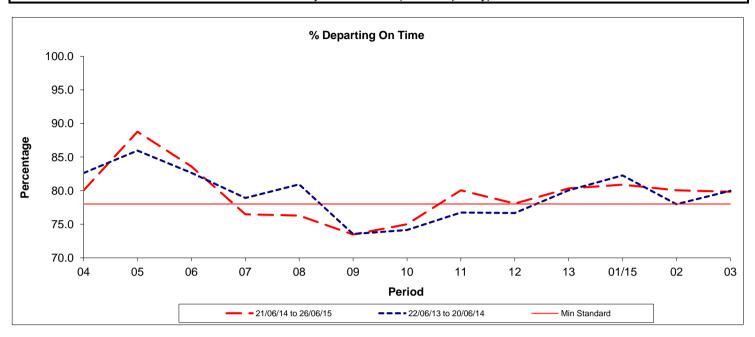

## Reliability Performance (Low Frequency)

| Date Range / Period  | 04   | 05   | 06   | 07   | 08   | 09   | 10   | 11   | 12   | 13   | 01/15 | 02   | 03   |
|----------------------|------|------|------|------|------|------|------|------|------|------|-------|------|------|
| 21/06/14 to 26/06/15 | 80.0 | 88.8 | 83.6 | 76.5 | 76.3 | 73.5 | 75.0 | 80.1 | 78.1 | 80.3 | 80.9  | 80.0 | 79.8 |
| 22/06/13 to 20/06/14 | 82.6 | 86.0 | 82.7 | 78.9 | 80.9 | 73.5 | 74.1 | 76.7 | 76.7 | 80.1 | 82.3  | 78.0 | 80.0 |
| Min Standard         | 78.0 | 78.0 | 78.0 | 78.0 | 78.0 | 78.0 | 78.0 | 78.0 | 78.0 | 78.0 | 78.0  | 78.0 | 78.0 |

On Time figures are based on four weeks data