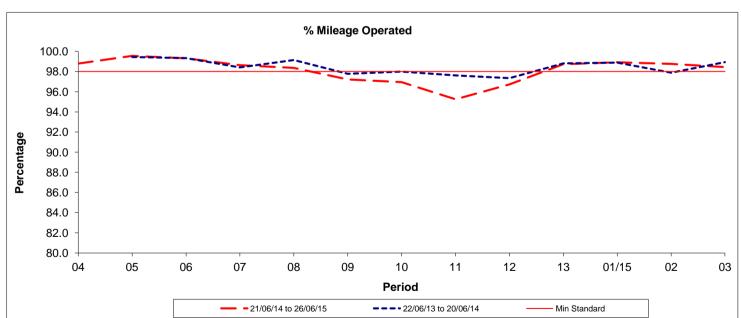

## Mileage Performance

| Date Range / Period  | 04    | 05    | 06    | 07    | 08    | 09    | 10    | 11    | 12    | 13    | 01/15 | 02    | 03    |
|----------------------|-------|-------|-------|-------|-------|-------|-------|-------|-------|-------|-------|-------|-------|
| 21/06/14 to 26/06/15 | 98.79 | 99.55 | 99.32 | 98.63 | 98.36 | 97.22 | 96.95 | 95.24 | 96.72 | 98.73 | 98.92 | 98.77 | 98.44 |
| 22/06/13 to 20/06/14 |       | 99.45 | 99.34 | 98.40 | 99.13 | 97.77 | 98.00 | 97.62 | 97.35 | 98.81 | 98.89 | 97.88 | 98.94 |
| Min Standard         | 98.00 | 98.00 | 98.00 | 98.00 | 98.00 | 98.00 | 98.00 | 98.00 | 98.00 | 98.00 | 98.00 | 98.00 | 98.00 |

Mileage figures are based on four weeks data