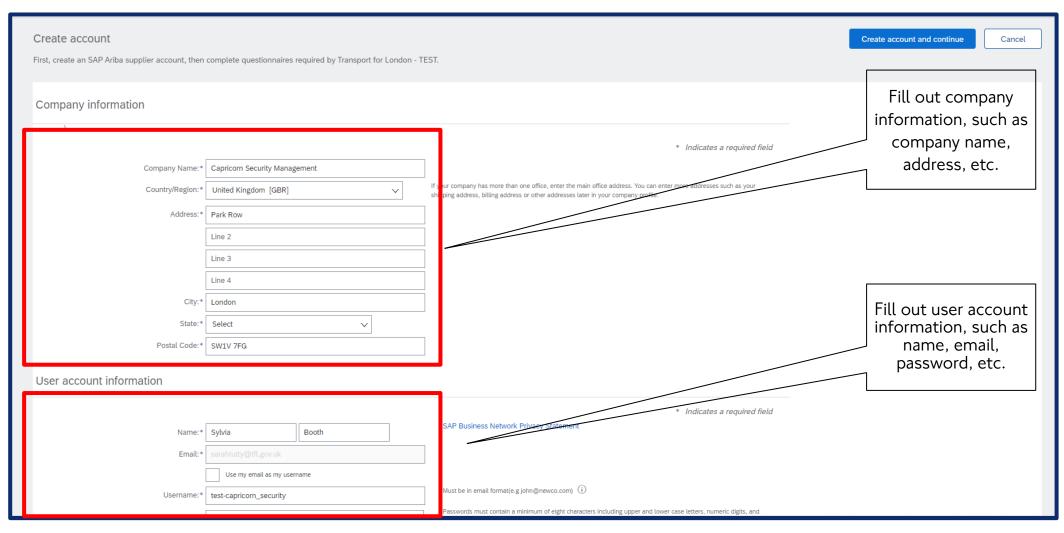

## Create an Ariba Account

In the "Product and Services categories" add all categories that your company is able to supply in general. In case you cannot identify an exact category, select the closest match. The hierarchy in "Product and Service categories" is based on the United Nations Standard Products and Services Code (UNSPSC) taxonomy of products and services