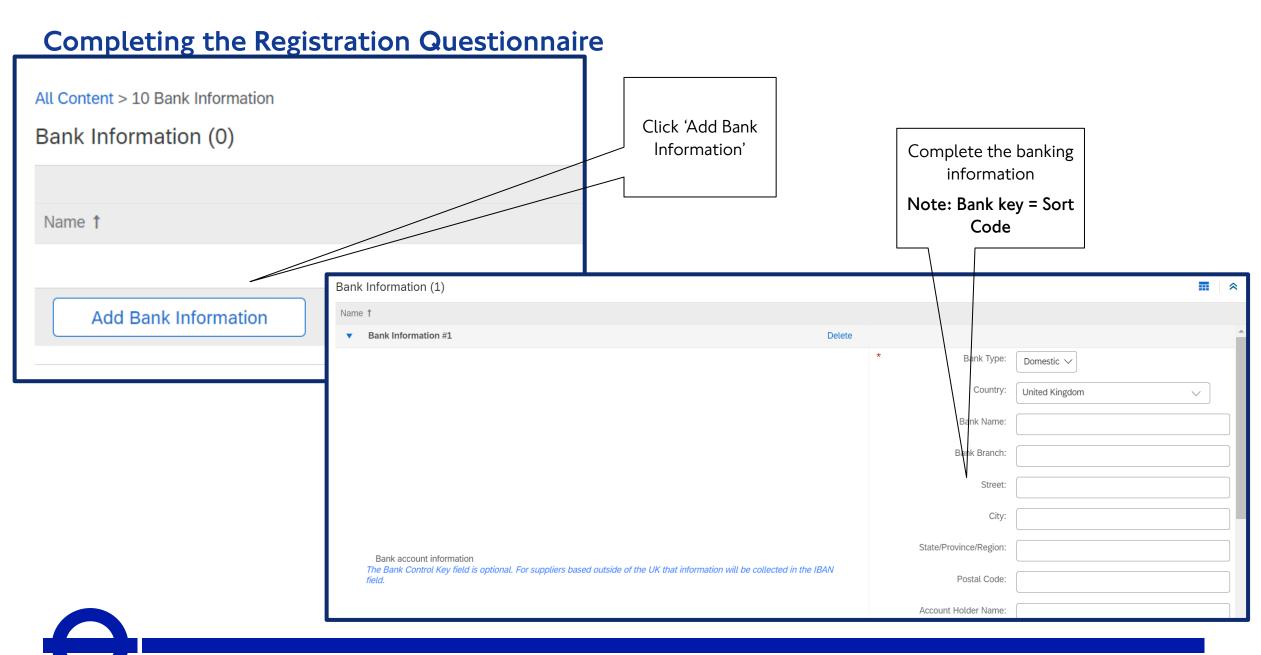

#### **Completing the Registration Questionnaire**

EVERY JOURNEY MATTERS

## **Completing the Registration Questionnaire**

| Name 1                                                                                  |                                                                 |                                                        |
|-----------------------------------------------------------------------------------------|-----------------------------------------------------------------|--------------------------------------------------------|
| as a vendor.                                                                            | · · · · · ·                                                     |                                                        |
| 8 Additional Contact Information                                                        | Add Additional Contact Information (0)                          |                                                        |
| 9 Transaction Information                                                               |                                                                 | Less –                                                 |
| TfL is committed to driving compliance, process efficience                              | y and collaboration with our suppliers, as part of this we will | transact electronically via the Ariba Network wherever |
| 9.1                                                                                     |                                                                 |                                                        |
| Please confirm your acceptance to transact electronically?                              |                                                                 | * Unspecified V                                        |
| [transacting via the Ariba network, tenders, negotiations, PC                           | , invoices and payment]                                         |                                                        |
| 9.2 E-mail address for purchase orders                                                  |                                                                 |                                                        |
|                                                                                         |                                                                 | *                                                      |
| In the event that we can not transact via the Ariba Network in<br>purchase orders.      | his email addressed will be used for the issuance of            |                                                        |
| 9.3 E-mail address for accounts receivable                                              |                                                                 |                                                        |
|                                                                                         |                                                                 | *                                                      |
| In the event that we can not transact via the Ariba Network<br>receivable communication | his email addressed will be used for any accounts               |                                                        |
| 10 Bank Information                                                                     | Add Bank Information (0)                                        |                                                        |
| <ul> <li>11 Construction Industry Scheme (CIS)</li> </ul>                               |                                                                 |                                                        |
| 11.1                                                                                    |                                                                 |                                                        |
| Under the Construction Industry Scheme (CIS), TfL is respon                             |                                                                 |                                                        |
| payments and pass it to HM Revenue and Customs (HMRC)                                   |                                                                 |                                                        |
| If your CIS registration status changes in the future you mus                           | update your details on this portal. Further information on      |                                                        |
| CIS can be found at this link.                                                          |                                                                 |                                                        |
|                                                                                         |                                                                 | <u>ــــــــــــــــــــــــــــــــــــ</u>            |