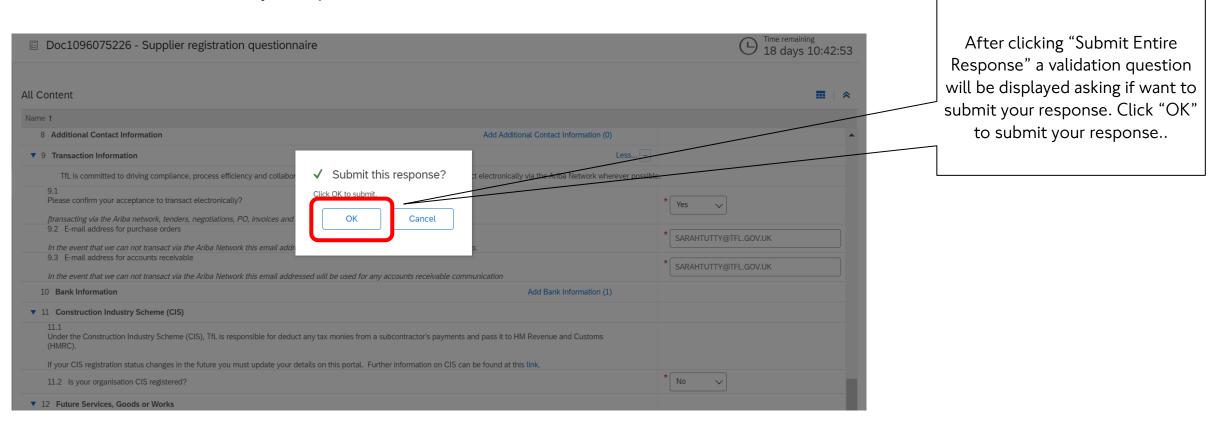

# Submitting your registration form

You will not be able to submit your response unless it is free of errors

EVERY JOURNEY MATTERS <sup>19</sup>

# Submitting your registration form

After submitting your response, you will also get an email receipt.

| Ariba Sourcin                                       | g                                                                                                                                                                                                   | Company Settings 		Sylvia Booth 		Feedback Help 		Messages >> |                                             |
|-----------------------------------------------------|-----------------------------------------------------------------------------------------------------------------------------------------------------------------------------------------------------|---------------------------------------------------------------|---------------------------------------------|
| Go back to TfL Procurement - TES                    | [ Dashboard                                                                                                                                                                                         | Desktop File Sync                                             |                                             |
| Console                                             | Doc1096075226 - Supplier registration questionnaire                                                                                                                                                 | Time remaining<br>18 days 10:40:28                            | After submitting your                       |
| Event Messages<br>Event Details<br>Response History | $\checkmark$ Your response has been submitted. Thank you for participating in the event.                                                                                                            |                                                               | response, you will get an onscreen receipt  |
| Response Team                                       | All Content                                                                                                                                                                                         | Revise Response                                               |                                             |
| All Content                                         | Name t                                                                                                                                                                                              |                                                               |                                             |
| 1 Organisation Details                              | 8 Additional Contact Information                                                                                                                                                                    | View Additional Contact Information (0)                       | In case you need to                         |
| 2 Background and<br>Size                            | ▼ 9 Transaction Information                                                                                                                                                                         | More +                                                        | modify information, you                     |
| <sup>2</sup> Size<br>3 Commercial Contact<br>D      | 9.1<br>Please confirm your acceptance to transact electronically?<br>[transacting via the Ariba network, tenders, negotiations, PO, invoices and payment]<br>9.2 E-mail address for purchase orders | Yes                                                           | can do so by clicking<br>"Revise Response". |