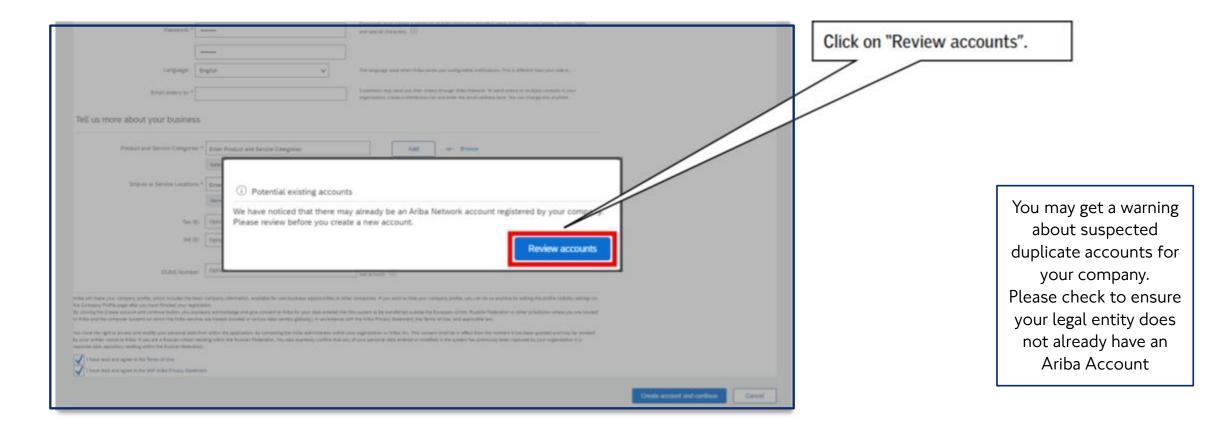

#### **Check for Duplicates**

This document reflects ongoing work and discussions within TfL on options for the future of TfL/LU. It is not intended to reflect or represent any formal TfL/LU views or policy. Its subject matter may relate to issues which would be subject to consultation. Its contents are confidential and should not be disclosed to any unauthorised persons

# **Check for Duplicates**

| SAP | Ariba Proposats and Questionnair                                                                                                                                                                                                                     | 85 ¥                                                                                          |            |                    |              | Ø                   | Review suspected duplicate accounts.                                                                                          |
|-----|------------------------------------------------------------------------------------------------------------------------------------------------------------------------------------------------------------------------------------------------------|-----------------------------------------------------------------------------------------------|------------|--------------------|--------------|---------------------|-------------------------------------------------------------------------------------------------------------------------------|
|     | ew duplicate Account<br>We noticed that your company may al<br>• You can log in the account you are •<br>• Or, you can view the profile and car<br>• Or, if there is no match, you can co<br>• Or, you can Go back to previous par<br>Match Based On | associated with<br>tact the account administrator from<br>ntinue Account Creation in value wi |            | sults below, then: |              |                     | If none of the suspected<br>accounts are duplicate, click<br>"Continue Account Creation" to<br>proceed with account creation. |
|     | COMPANY NAME                                                                                                                                                                                                                                         | E-MAIL ADDRESS                                                                                |            | DUNS NO.           |              | n<br>Mgan<br>n 2000 |                                                                                                                               |
|     | 20 search results found                                                                                                                                                                                                                              | COUNTRY 0                                                                                     | STATE ®    | DUNS Ø             | SUPPLIER AND | ACTIONS             |                                                                                                                               |
|     | Et/lex A/S                                                                                                                                                                                                                                           | DNK                                                                                           |            |                    |              |                     |                                                                                                                               |
|     | Big guns 2                                                                                                                                                                                                                                           | DNK                                                                                           | Midtylland |                    |              |                     |                                                                                                                               |
|     | VELUX Canada Inc.                                                                                                                                                                                                                                    |                                                                                               | ON         |                    |              |                     |                                                                                                                               |
|     | VELUX America LLC                                                                                                                                                                                                                                    |                                                                                               | sc         | 079520953          |              |                     |                                                                                                                               |

## **Check for Duplicates**

| Ariba Proposals and Question<br>Review duplicate Account<br>We noticed that your company m<br>• You can log in the account you<br>• Or, you can view the profile an<br>• Or, if there is no match, you ca<br>• Or, you can Go back to previou<br>Match Based On | nt<br>nay already register an Ariba h<br>u are associated with<br>rd contact the account adminis<br>an Continue Account Creation | strator from there |           |               |                                   | Click the three dots to<br>with adding you as a to<br>the appropriate legal of<br>account. | user to |
|-----------------------------------------------------------------------------------------------------------------------------------------------------------------------------------------------------------------------------------------------------------------|----------------------------------------------------------------------------------------------------------------------------------|--------------------|-----------|---------------|-----------------------------------|--------------------------------------------------------------------------------------------|---------|
| COMPANY NAME                                                                                                                                                                                                                                                    | 5.94                                                                                                                             | AL ADDRISE         | DUNS NO.  | 146.0         | ADDRESS                           |                                                                                            |         |
| Test supplier for guide                                                                                                                                                                                                                                         |                                                                                                                                  |                    |           |               | Any<br>Copanhagan<br>Denmark 2000 |                                                                                            |         |
| 20 search results found                                                                                                                                                                                                                                         |                                                                                                                                  |                    |           |               |                                   |                                                                                            |         |
| SUPPLIER NAME (I)                                                                                                                                                                                                                                               | couver 0                                                                                                                         | RIATE 0            | punn 0    | REPUBLICAND 9 |                                   |                                                                                            |         |
| Etitles A/S                                                                                                                                                                                                                                                     | DNK                                                                                                                              |                    | 2         |               |                                   |                                                                                            |         |
| Big gam 2                                                                                                                                                                                                                                                       | DNK                                                                                                                              | MidlyRand          |           |               |                                   |                                                                                            |         |
| VELUK Canada Inc.                                                                                                                                                                                                                                               |                                                                                                                                  | 04                 |           |               | 144                               |                                                                                            |         |
| VELUX America LLC                                                                                                                                                                                                                                               |                                                                                                                                  | SC                 | 079520953 |               |                                   |                                                                                            |         |