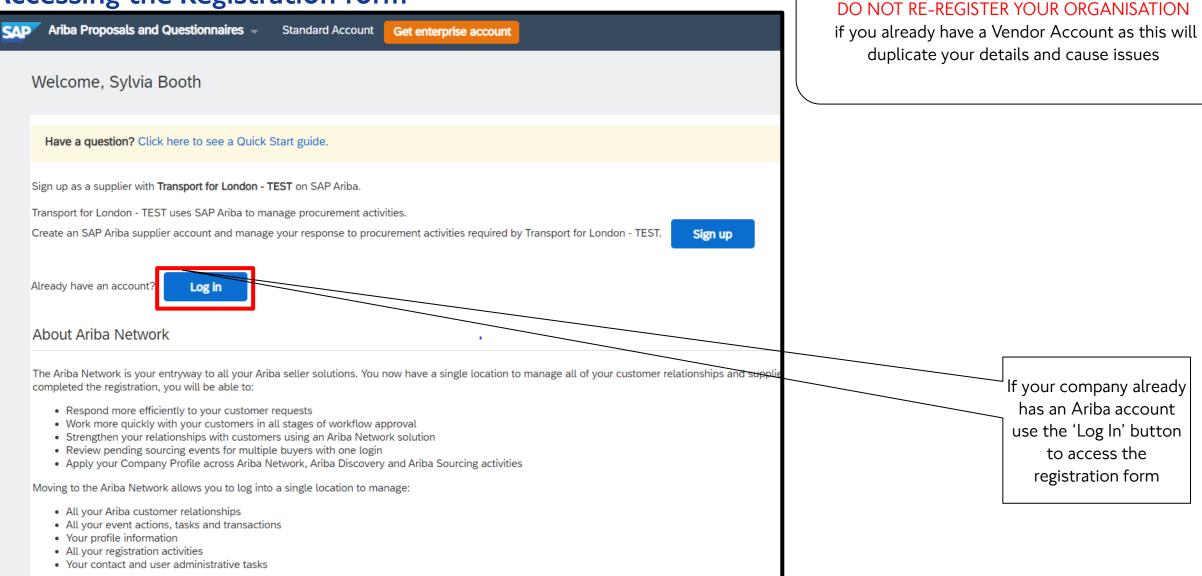

#### Accessing the Registration form

13

**EVERY JOURNEY MATTERS** 

# **Completing the Registration form**

The registration form should load automatically. In case it does not load automatically, do one of the following: Copy the link from the invitation email into a new tab in your browser. Find the registration form in your Ariba profile after logging in (proceed with this guide)