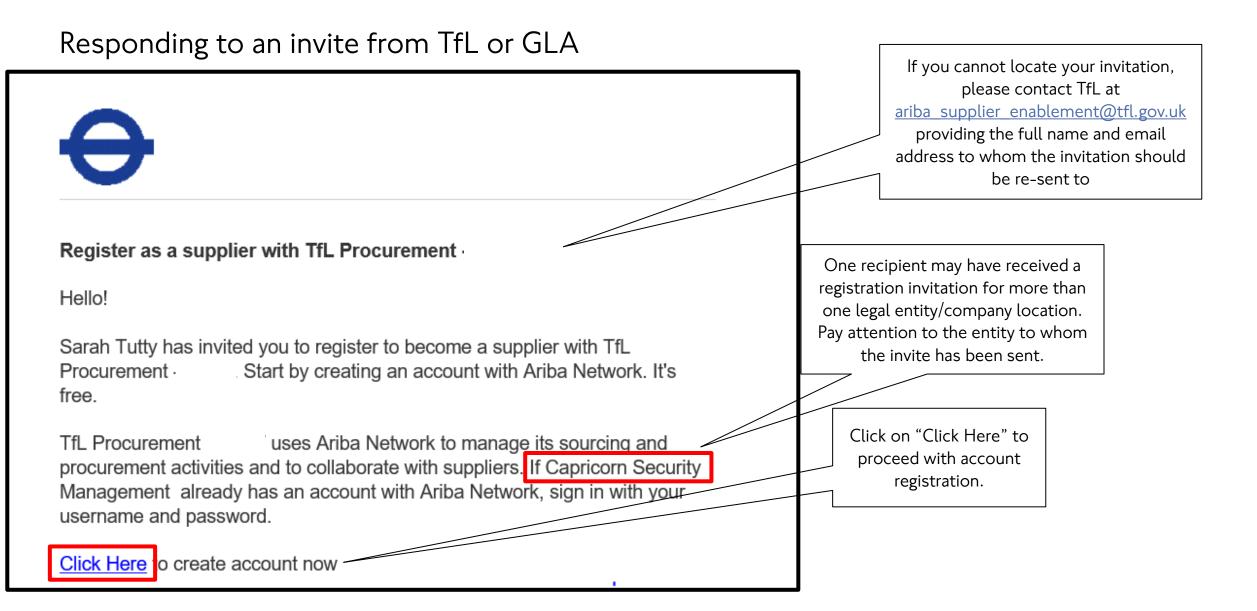

Once the form is submitted it will be checked to ensure the legal entity is not already registered to trade with TfL.

Once checked and approved or the tender has been awarded the supplier contact will receive a request to create an account email as shown on page 6

Once checked and approved or the tender has been awarded the supplier contact will receive a request to create an account email as shown on page 6

EVERY JOURNEY MATTERS