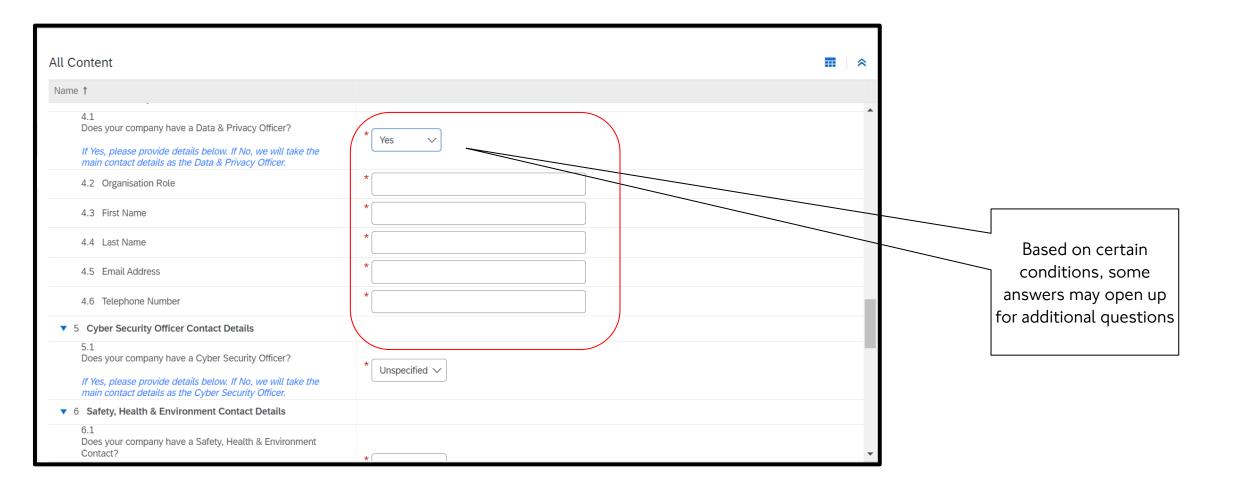

#### **Completing the Registration Questionnaire**

EVERY JOURNEY MATTERS

## **Completing the Registration Questionnaire**

| Name 1                                                                                  |                                                                 |                                                        |
|-----------------------------------------------------------------------------------------|-----------------------------------------------------------------|--------------------------------------------------------|
| as a vendor.                                                                            | · · · · · ·                                                     |                                                        |
| 8 Additional Contact Information                                                        | Add Additional Contact Information (0)                          |                                                        |
| 9 Transaction Information                                                               |                                                                 | Less –                                                 |
| TfL is committed to driving compliance, process efficience                              | y and collaboration with our suppliers, as part of this we will | transact electronically via the Ariba Network wherever |
| 9.1                                                                                     |                                                                 |                                                        |
| Please confirm your acceptance to transact electronically?                              |                                                                 | * Unspecified V                                        |
| [transacting via the Ariba network, tenders, negotiations, PC                           | , invoices and payment]                                         |                                                        |
| 9.2 E-mail address for purchase orders                                                  |                                                                 |                                                        |
|                                                                                         |                                                                 | *                                                      |
| In the event that we can not transact via the Ariba Network in<br>purchase orders.      | his email addressed will be used for the issuance of            |                                                        |
| 9.3 E-mail address for accounts receivable                                              |                                                                 |                                                        |
|                                                                                         |                                                                 | *                                                      |
| In the event that we can not transact via the Ariba Network<br>receivable communication | his email addressed will be used for any accounts               |                                                        |
| 10 Bank Information                                                                     | Add Bank Information (0)                                        |                                                        |
| <ul> <li>11 Construction Industry Scheme (CIS)</li> </ul>                               |                                                                 |                                                        |
| 11.1                                                                                    |                                                                 |                                                        |
| Under the Construction Industry Scheme (CIS), TfL is respon                             |                                                                 |                                                        |
| payments and pass it to HM Revenue and Customs (HMRC)                                   |                                                                 |                                                        |
| If your CIS registration status changes in the future you mus                           | update your details on this portal. Further information on      |                                                        |
| CIS can be found at this link.                                                          |                                                                 |                                                        |
|                                                                                         |                                                                 | <u>ــــــــــــــــــــــــــــــــــــ</u>            |