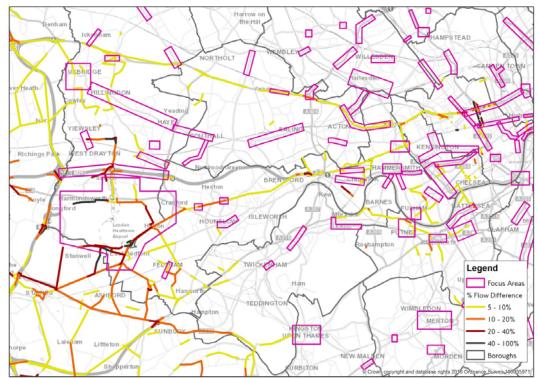

of the airport.

- 2.5 Onto these 'at risk' sections of road, we overlaid the increase in airport related traffic that will be generated from a third runway. This identified a number of the road links that have been deemed to be 'at risk' of exceeding the legal limit values would have additional traffic on them as a result of expansion at Heathrow. In some cases the increase in additional traffic was substantial up to 22 per cent on an annual average daily flow basis including the M4/A4 corridor and the A40.
- 2.6 Furthermore, TfL and the Mayor, in consultation with London boroughs, have developed the concept of air quality 'focus areas'. These are locations that are in particular need of safeguarding, because of high pollution levels and high exposure, including residential population and other 'sensitive receptors' such as schools and hospitals.

Map 1: Air quality focus areas witnessing increased airport-related traffic

2.7 Our analysis demonstrates that 31 air quality 'focus areas' will be detrimentally affected because of the traffic generated by a third runway. Increases in traffic emissions are expected close to busy town centres with high pedestrian activity such as Feltham, Yiewsley/West Drayton and Chiswick. In addition, there are around 140 schools, 15 hospitals and 29 care homes within 200m of the roads affected by expansion. The deterioration of air quality in these locations<sup>6</sup> will disproportionately add to the public health burden of Londoners and compromise the prospects for early compliance with legal objectives.

<sup>&</sup>lt;sup>6</sup> For a list of these locations, see Appendix A

2.8 Our analysis indicates that a third runway will cause a worsening of air quality across multiple locations, alongside a substantial risk to legal compliance across London including in several air quality focus areas.