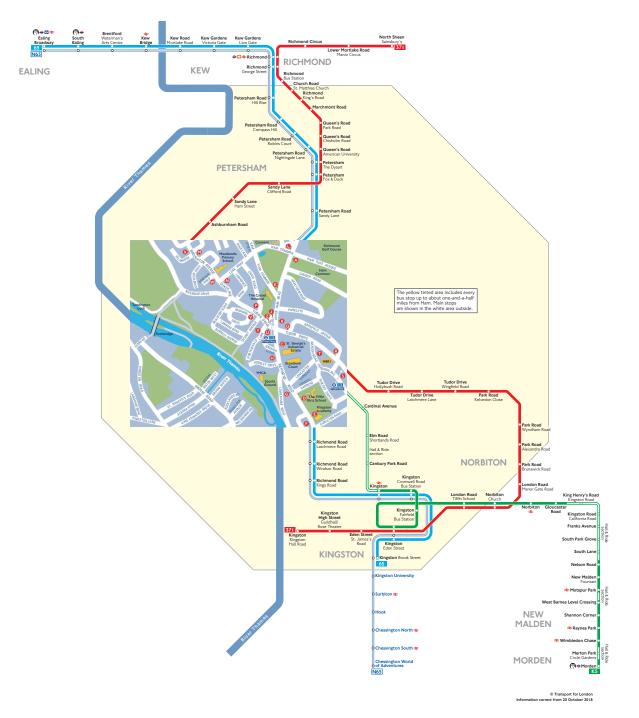

# **Buses from Ham**

### **Route finder**

| Bus route | Towards         | Bus stops     |
|-----------|-----------------|---------------|
| 65        | Ealing Broadway | <b>90000</b>  |
|           | Kingston        | ABODE         |
| 371       | Kingston        | <b>MNP082</b> |
|           | North Sheen     | 90000         |
| K5        | Morden          | P @ 2 H&R I   |

### Night buses

| _         |                   |             |
|-----------|-------------------|-------------|
| Bus route | Towards           | Bus stops   |
| N65       | Chessington World | <b>ABOD</b> |
|           | of Adventures     |             |
|           | Ealing Broadway   | 00000       |

#### Other buses

| Bus route | ! | Towards           | Bus stops  |
|-----------|---|-------------------|------------|
| 671 Sch   |   | Chessington South | <b>0 3</b> |

### Key

| 371        | Day buses in black                                     |
|------------|--------------------------------------------------------|
| N65        | Night buses in blue                                    |
| 0          | Connections with London Underground                    |
| 0          | Connections with London Overground                     |
| 0          | Connections with TfL Rail                              |
| ₹          | Connections with National Rail                         |
| <b>a</b> • | Tube station with 24-hour service Friday and           |
| (2)        | Saturday nights                                        |
| Sch        | School journeys                                        |
| Hail &     | Route K5 operates as Hail & Ride on the sections       |
| Ride       | of roads marked H&R1 on the map. Buses stop at         |
|            | any safe point along the road. There are no bus stops  |
|            | at these locations, but please indicate clearly to the |
|            | driver when you wish to board or alight.               |
|            |                                                        |