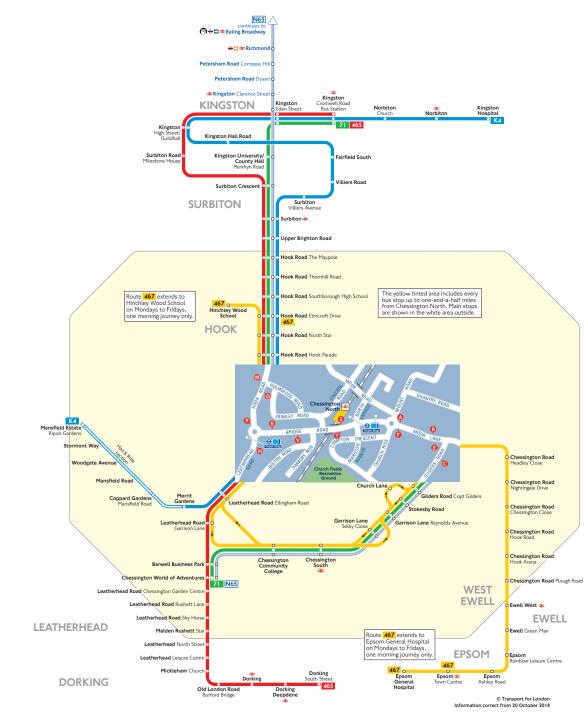

# **Buses from Chessington North**

## **Route finder**

| Bus route | Towards                  | Bus stops  |
|-----------|--------------------------|------------|
| 71        | Chessington              |            |
|           | World of Adventures      |            |
|           | Kingston                 | 8999000    |
| 465       | Dorking                  | 00         |
|           | Kingston                 | PW         |
| 467       | Epsom +                  | 000        |
|           | Epsom General Hospital 🔻 | 000        |
|           | Hinchley Wood School 🔻   |            |
|           | Hook 🕇                   | <b>OPW</b> |
| K4        | Kingston Hospital ★      | PW         |
|           | Mansfield Estate ★       | 00         |

#### Night buses

| Bus route | Towards             | Bus stops |
|-----------|---------------------|-----------|
| N65       | Chessington         |           |
|           | World of Adventures |           |
|           | Ealing Broadway     | 899900    |

### Other buses

| Bus route | Towards           | Bus stops |
|-----------|-------------------|-----------|
| 671 Sch   | Chessington South |           |
|           | Ham               | 00000     |

### Key

| 71      | Day buses in black                         |
|---------|--------------------------------------------|
| N65     | Night buses in blue                        |
| 0       | Connections with London Underground        |
| Ð       | Connections with London Overground         |
| ⇔       | Connections with TfL Rail                  |
| ₹       | Connections with National Rail             |
| (®) 🗢 🖸 | Tube/London Overground station with        |
|         | 24-hour service Friday and Saturday nights |
| *       | Mondays to Saturdays only                  |
| +       | Mondays to Saturdays except evenings       |
| •       | Mondays to Fridays one morning journey     |
| Sch     | School journeys                            |
|         |                                            |